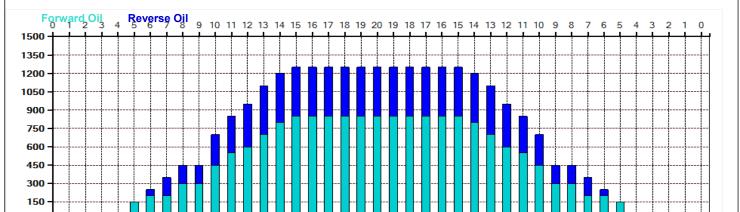

## 第37回 東海地区小中高大学ボウリング選手権大会

Oil Pattern Distance: 44 Feet **Reverse Brush Drop:** 40 Feet Oil Per Board: 50 uL 26.95 mL 18.15 mL 8.8 mL **Forward Oil Total: Reverse Oil Total: Volume Oil Total:** Forward Boards Crossed: 363 Boards Reverse Boards Crossed: 176 Boards 539 Boards **Total Boards Crossed:** 