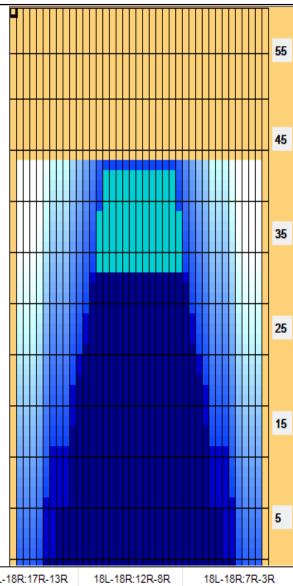

1450

7 6L

8 2L

6R

2R

Conditioner: Type In or Select One TransferType: Type In or Select One

Buff

| Item             | 3L-7L:18L-18R        | 8L-12L:18L-18R      | 13L-17L:18L-18R     | 18L-18R:17R-13R      | 18L-18R:12R-8R      | 18L-18R:7R-3R        |
|------------------|----------------------|---------------------|---------------------|----------------------|---------------------|----------------------|
| Description      | Outside Track:Middle | Middle Track:Middle | Inside Track:Middle | Mlddle: Inside Track | Middle:Middle Track | Middle:Outside Track |
| Track Zone Ratio | 7.35                 | 1.84                | 1.03                | 1.03                 | 1.84                | 7.35                 |