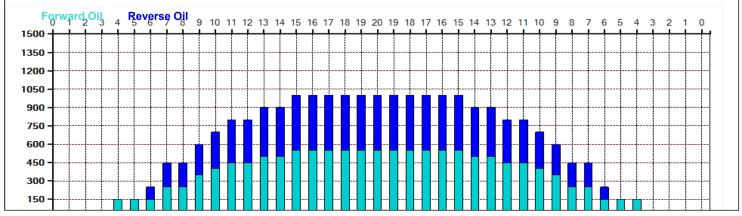

5

Oil Pattern Distance: 43 Feet Reverse Brush Drop: 43 Feet Oil Per Board: 50 uL 13.25 mL 10.05 mL 23.3 mL **Forward Oil Total: Reverse Oil Total: Volume Oil Total:** 466 Boards Forward Boards Crossed: 265 Boards Reverse Boards Crossed: 201 Boards **Total Boards Crossed:** 