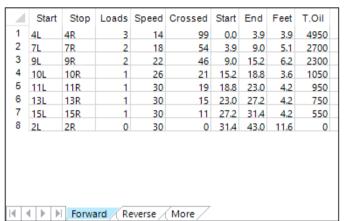

| 4 | Start | Stop | Loads | Speed | Crossed | Start | End  | Feet  | T.Oil |
|---|-------|------|-------|-------|---------|-------|------|-------|-------|
| 1 | 2L    | 2R   | 0     | 30    | 0       | 43.0  | 37.0 | -6.0  | 0     |
| 2 | 15L   | 15R  | 1     | 30    | 11      | 37.0  | 32.8 | -4.2  | 550   |
| 3 | 13L   | 13R  | 1     | 30    | 15      | 32.8  | 28.6 | -4.2  | 750   |
| 4 | 11L   | 11R  | 1     | 26    | 19      | 28.6  | 25.0 | -3.6  | 950   |
| 5 | 10L   | 10R  | 1     | 22    | 21      | 25.0  | 21.9 | -3.1  | 1050  |
| 6 | 9L    | 9R   | 1     | 22    | 23      | 21.9  | 18.8 | -3.1  | 1150  |
| 7 | 7L    | 7R   | 2     | 14    | 54      | 18.8  | 14.9 | -3.9  | 2700  |
| 8 | 6L    | 6R   | 2     | 14    | 58      | 14.9  | 11.0 | -3.9  | 2900  |
| 9 | 2L    | 2R   | 0     | 10    | 0       | 11.0  | 0.0  | -11.0 | 0     |
|   |       |      |       |       |         |       |      |       |       |
|   |       |      |       |       |         |       |      |       |       |