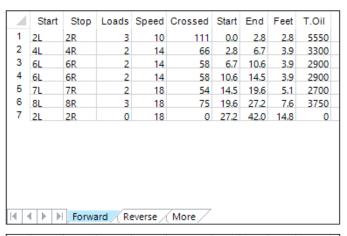

|   | Start | Stop | Loads | Speed | Crossed | Start | End  | Feet  | T.Oil |
|---|-------|------|-------|-------|---------|-------|------|-------|-------|
| 1 | 2L    | 2R   | 0     | 30    | 0       | 42.0  | 35.0 | -7.0  | 0     |
| 2 | 8L    | 8R   | 3     | 14    | 75      | 35.0  | 29.1 | -5.9  | 3750  |
| 3 | 7L    | 7R   | 2     | 14    | 54      | 29.1  | 25.2 | -3.9  | 2700  |
| 4 | 6L    | 6R   | 2     | 14    | 58      | 25.2  | 21.3 | -3.9  | 2900  |
| 5 | 6L    | 6R   | 2     | 10    | 58      | 21.3  | 18.5 | -2.8  | 2900  |
| 6 | 5L    | 5R   | 1     | 10    | 31      | 18.5  | 17.1 | -1.4  | 1550  |
| 7 | 2L    | 2R   | 0     | 10    | 0       | 17.1  | 0.0  | -17.1 | 0     |
|   |       |      |       |       |         |       |      |       |       |
|   |       |      |       |       |         |       |      |       |       |
|   |       |      |       |       |         |       |      |       |       |
|   |       |      |       |       |         |       |      |       |       |
|   |       |      |       |       |         |       |      |       |       |
|   |       |      |       |       |         |       |      |       |       |