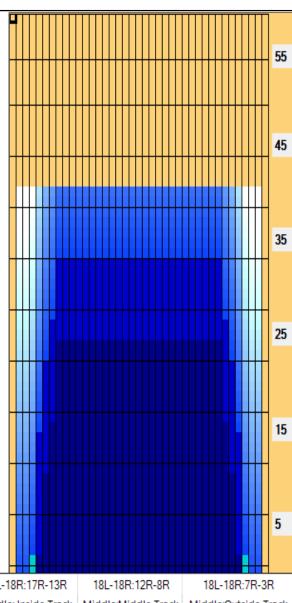

300 150

| Item                                                                                                                                                                      |                                                  |                      | 3L-            | 7L: | 18L- | 18F     | ?   |    | 8                   | L-1: | 2L: | 18L      | -18 | 3R |    | 1                   | 3L-      | -17      | L:18     | 3L-      | 18F |                      | 1  | 8L- | -18 | R:1  | /R- | 13F                 | ?   |     | 18L          | -18          | R:1      | 2R | -8R                | { |           | 18  | L-1          | 18R:     | 7R        | -3F | ₹ |
|---------------------------------------------------------------------------------------------------------------------------------------------------------------------------|--------------------------------------------------|----------------------|----------------|-----|------|---------|-----|----|---------------------|------|-----|----------|-----|----|----|---------------------|----------|----------|----------|----------|-----|----------------------|----|-----|-----|------|-----|---------------------|-----|-----|--------------|--------------|----------|----|--------------------|---|-----------|-----|--------------|----------|-----------|-----|---|
| Description                                                                                                                                                               |                                                  | Outside Track:Middle |                |     |      |         |     | 1  | Middle Track:Middle |      |     |          |     |    | le | Inside Track:Middle |          |          |          |          |     | MIddle: Inside Track |    |     |     |      |     | Middle:Middle Track |     |     |              |              |          |    | Middle:Outside Tra |   |           |     |              |          | ra        |     |   |
| Track Zone Ratio 2.61 1 1 1 1 2.61  Forward Oil 8 9 10 11 12 13 14 15 16 17 18 19 20 19 18 17 16 15 14 13 12 11 10 9 8 7 6 5 4 3 2 1 0 1500 1 1 1 1 1 1 1 1 1 1 1 1 1 1 1 |                                                  |                      |                |     |      |         |     |    |                     |      |     |          |     |    |    |                     |          |          |          |          |     |                      |    |     |     |      |     |                     |     |     |              |              |          |    |                    |   |           |     |              |          |           |     |   |
| For                                                                                                                                                                       | ward C                                           | )iĮ                  | <sub>4</sub> R | eve | erse | )<br>Oj | I o | 10 | 1 1                 | 1 1  | 2 1 | 3        | 14  | 15 | 16 | 1                   | 7 1      | 8 -      | 19       | 20       | 19  | 18                   | 17 | 16  | 15  | . 14 | L 1 | 3 1                 | 2 1 | 1 1 | 0            | 9            | 8        | 7  | 6                  | 5 | 4         | 3   | 2            | , 1      | -         | n   |   |
| 1500 +                                                                                                                                                                    | <del>                                     </del> | Ť                    | H              | H   | Í    | Ť       | Ť   | Ť  | _                   | _    |     | Ť        | ï   | Ť  | Ť  |                     |          | Ť        | Ť        | Ť        | Ť   | Ť                    | Ť  | Ť   | Ť   | _    |     |                     |     | Ë   | Ť            | Ť            | Ť        | Ť  | Ť                  | Ť | $\dot{-}$ | Ť   | <del>-</del> | $\dashv$ | $\vec{-}$ | H   |   |
| 1350                                                                                                                                                                      |                                                  |                      |                |     |      |         |     |    |                     |      |     | ļ        | +-  |    |    |                     |          | ļ        | +        |          |     |                      |    |     |     |      |     |                     |     | ļ   | <del> </del> | <del> </del> |          |    |                    |   |           |     |              |          |           |     |   |
| 1200                                                                                                                                                                      |                                                  |                      |                |     |      |         |     |    |                     |      |     | <u> </u> | ╅-  | ╁  | -  |                     | <b>T</b> | <u> </u> | <u> </u> | <u> </u> | ╁   | ╁                    | -  | 📥   |     |      |     | ТТ                  |     | -   | <u>.</u>     |              | <u> </u> |    |                    | - |           |     |              |          |           |     |   |
| 1050                                                                                                                                                                      |                                                  |                      |                |     |      |         |     |    |                     |      |     |          | -   | -  |    |                     |          |          |          | -        | -   | ╂                    |    |     |     |      |     |                     |     |     |              |              |          |    |                    |   |           |     |              |          |           |     |   |
| 900                                                                                                                                                                       |                                                  |                      |                |     |      |         |     |    |                     |      |     |          | -   | ┨  |    |                     |          |          |          | -        | ╂   | ╂                    |    |     |     |      |     |                     |     |     |              |              |          | ╅- |                    |   | -+        |     |              |          |           |     |   |
| 750                                                                                                                                                                       |                                                  |                      |                |     |      |         |     |    |                     |      |     |          | -   | -  |    |                     |          |          |          |          | -   | -                    |    |     |     |      |     |                     |     |     |              |              |          | -  | $\pm$              | - | +         |     |              |          |           |     |   |
| 600                                                                                                                                                                       |                                                  |                      |                |     |      |         |     |    |                     |      |     |          | -   | -  |    |                     |          |          |          |          | -   | -                    |    |     |     |      |     |                     |     |     |              |              |          | -  | -                  | + | -+        |     |              |          |           |     |   |
| 450                                                                                                                                                                       |                                                  |                      | 1 1            |     |      |         |     |    |                     |      |     |          |     |    |    |                     |          |          |          |          |     |                      |    |     |     |      | H   |                     |     |     |              |              |          |    |                    |   | - 1       | - 1 | - 1          | . !      | . 1       | H   |   |